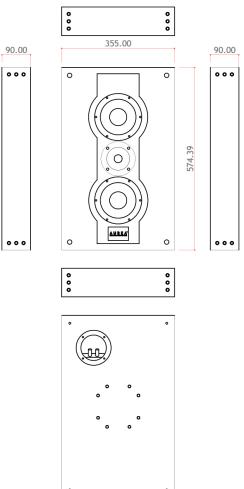

## Aurea In-Wall 5+5

| Bass:        | 2 x 5.5" driver with 1.26" Voice Coil |
|--------------|---------------------------------------|
| Treble:      | 1 x 1" compression driver horn loaded |
| Horn:        | 60 x 60                               |
| Power:       | 270W AES, 540W Prg.                   |
|              | Nominal Impedance 4 ohm               |
| Sensitivity: | 93dB/1W/1m. Max SPL 117dB             |
| Frequency    | 60Hz to 20Khz                         |
| Response:    |                                       |
| Size:        | 574 x 355 x 90 mm                     |
| Weight:      | Net 8 kg                              |