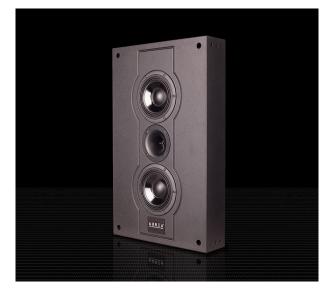

This compact speaker can be used as a screen, surround or ceiling system for any medium or small sized room. Its narrow depth allows it to be embedded inside the wall or inside the ceiling to achieve a better looking result. This model's performance, together with its state-of-the-art European components for both bass and treble that deliver a linear response up to 20Kz, make it a superb In Wall system of the Aurea family. It features a high resistance polyurea coating. There is an option of metallic coverings or fabric grills painted in the customer color choice.